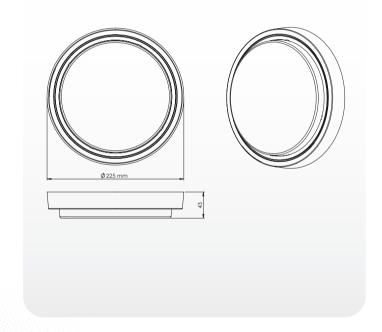

### مشخصات فني:

| 120 Lm                                      | شارنورى:             | 110~250 VAC | ولتاژ ورودی:       |
|---------------------------------------------|----------------------|-------------|--------------------|
| ۱۲ ساعت                                     | مدت زمان شارژ باتری: | 47~53 Hz    | فرکانس کارکرد:     |
| مدت زمان روشن ماندن در حالت اضطراری: ۲ ساعت |                      | -20 ~ +50 c | دمای کارکرد:       |
|                                             |                      | 1.2 Watt    | توان مصرف اضطراری: |