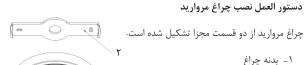

## مراحل نصب چراغ مروارید

۲\_ یایه نصب چراغ

۱-ابتدا پایه نصب چراغ در محل موردنظر توسط ۲ عدد پیچ متصل میشود.

۲\_ سپس چراغ را به صورت شکل زیر بر روی پایه چراغ مونتاژ نمایید. قبل از مونتاژ چراغ، سیم کشی مربوطه باید انجام پذیرد.